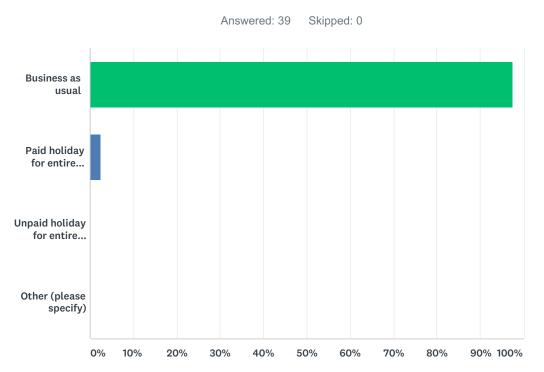

### Q10 President's Day, Monday, February 17th, 2020

| ANSWER CHOICES                    | RESPONSES |    |
|-----------------------------------|-----------|----|
| Business as usual                 | 97.44%    | 38 |
| Paid holiday for entire company   | 2.56%     | 1  |
| Unpaid holiday for entire company | 0.00%     | 0  |
| Other (please specify)            | 0.00%     | 0  |
| TOTAL                             |           | 39 |