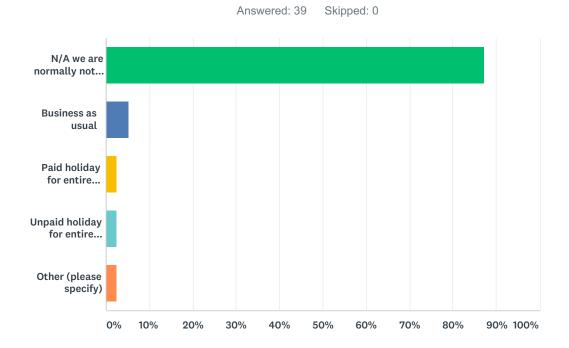

### Q12 Easter Sunday, April 12th, 2020

| ANSWER CHOICES                                        | RESPONSES |    |
|-------------------------------------------------------|-----------|----|
| N/A we are normally not open on this day for business | 87.18%    | 34 |
| Business as usual                                     | 5.13%     | 2  |
| Paid holiday for entire company                       | 2.56%     | 1  |
| Unpaid holiday for entire company                     | 2.56%     | 1  |
| Other (please specify)                                | 2.56%     | 1  |
| TOTAL                                                 |           | 39 |