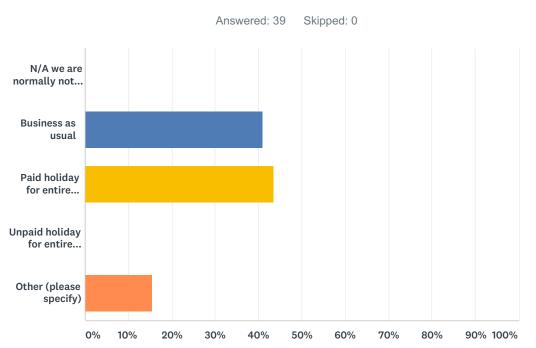

| ANSWER CHOICES                    | RESPONSES |    |
|-----------------------------------|-----------|----|
| Business as usual                 | 0.00%     | 0  |
| Paid holiday for entire company   | 100.00%   | 39 |
| Unpaid holiday for entire company | 0.00%     | 0  |
| Other (please specify)            | 0.00%     | 0  |
| TOTAL                             |           | 39 |