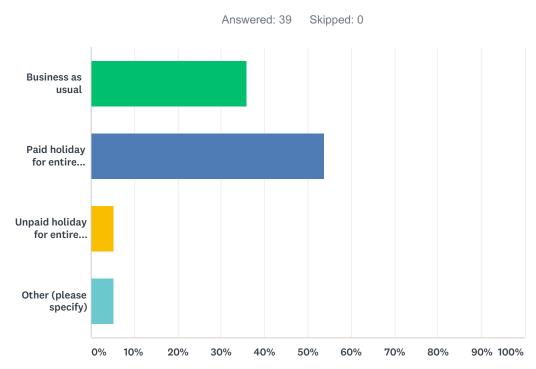

### Q21 Christmas Eve, Thursday, December 24th, 2020

| ANSWER CHOICES                                        | RESPONSES |    |
|-------------------------------------------------------|-----------|----|
| N/A we are normally not open on this day for business | 0.00%     | 0  |
| Business as usual                                     | 41.03%    | 16 |
| Paid holiday for entire company                       | 43.59%    | 17 |
| Unpaid holiday for entire company                     | 0.00%     | 0  |
| Other (please specify)                                | 15.38%    | 6  |
| TOTAL                                                 |           | 39 |