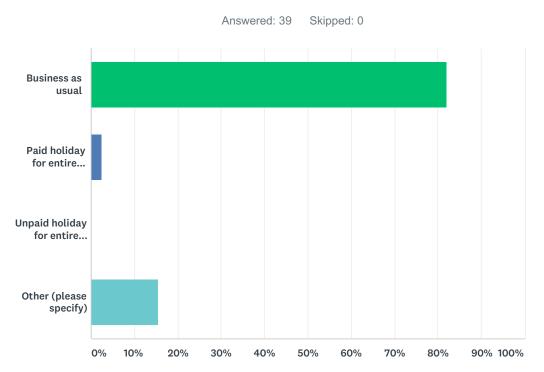

### Q6 New Year's Eve, Tuesday, December 31st, 2019

| ANSWER CHOICES                    | RESPONSES |    |
|-----------------------------------|-----------|----|
| Business as usual                 | 82.05%    | 32 |
| Paid holiday for entire company   | 2.56%     | 1  |
| Unpaid holiday for entire company | 0.00%     | 0  |
| Other (please specify)            | 15.38%    | 6  |
| TOTAL                             |           | 39 |