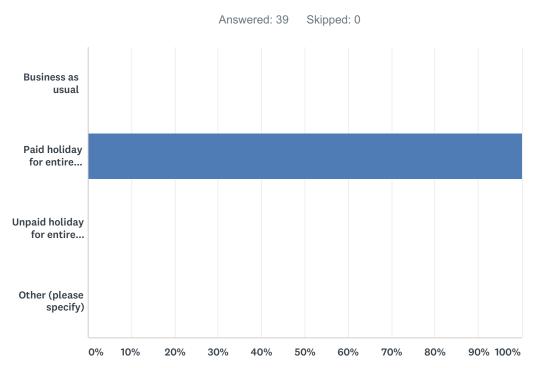

### Q1 Thanksgiving Day -Thursday November 28th, 2019

| ANSWER CHOICES                    | RESPONSES |    |
|-----------------------------------|-----------|----|
| Business as usual                 | 0.00%     | 0  |
| Paid holiday for entire company   | 100.00%   | 39 |
| Unpaid holiday for entire company | 0.00%     | 0  |
| Other (please specify)            | 0.00%     | 0  |
| TOTAL                             |           | 39 |