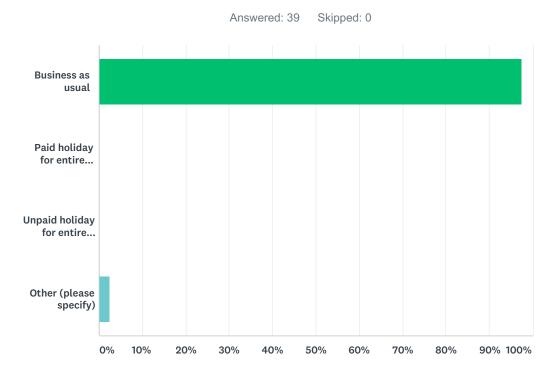

### Q10 President's Day, Monday, February 17th, 2020

| ANSWER CHOICES                    | RESPONSES |    |
|-----------------------------------|-----------|----|
| Business as usual                 | 97.44%    | 38 |
| Paid holiday for entire company   | 2.56%     | 1  |
| Unpaid holiday for entire company | 0.00%     | 0  |
| Other (please specify)            | 0.00%     | 0  |
| TOTAL                             |           | 39 |