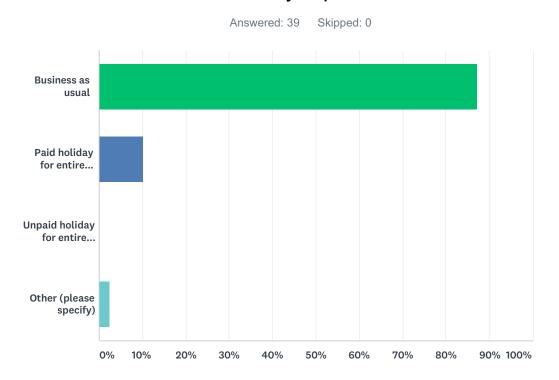

| ANSWER CHOICES                    | RESPONSES |    |
|-----------------------------------|-----------|----|
| Business as usual                 | 87.18%    | 34 |
| Paid holiday for entire company   | 10.26%    | 4  |
| Unpaid holiday for entire company | 0.00%     | 0  |
| Other (please specify)            | 2.56%     | 1  |
| TOTAL                             |           | 39 |