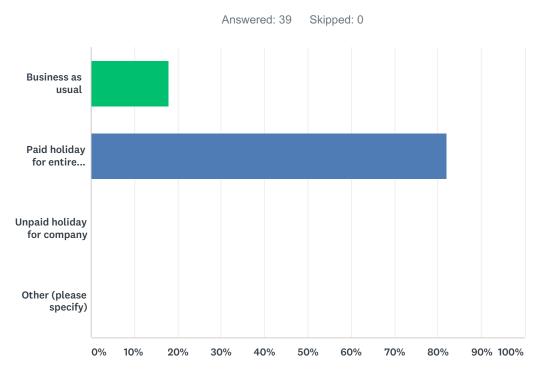

| ANSWER CHOICES                  | RESPONSES |
|---------------------------------|-----------|
| Business as usual               | 17.95% 7  |
| Paid holiday for entire company | 82.05% 32 |
| Unpaid holiday for company      | 0.00% 0   |
| Other (please specify)          | 0.00% 0   |
| TOTAL                           | 39        |