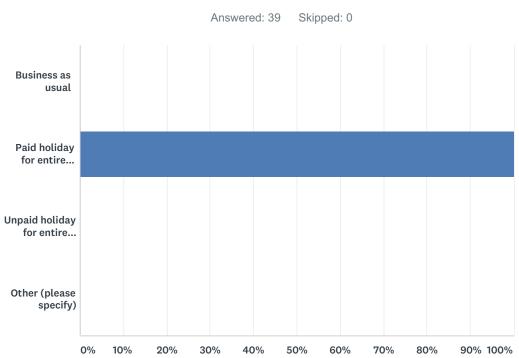

# Q14 Memorial Day, Monday, May 25th, 2020

| ANSWER CHOICES                    | RESPONSES |    |
|-----------------------------------|-----------|----|
| Business as usual                 | 0.00%     | 0  |
| Paid holiday for entire company   | 100.00%   | 39 |
| Unpaid holiday for entire company | 0.00%     | 0  |
| Other (please specify)            | 0.00%     | 0  |
| TOTAL                             |           | 39 |