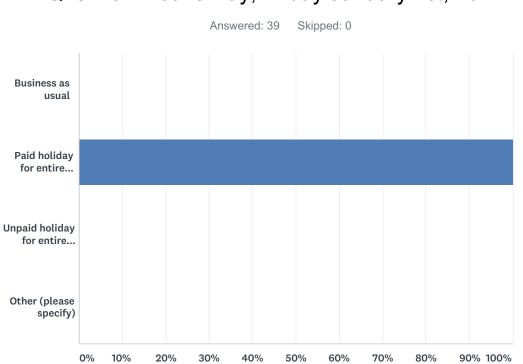

### Q4 Christmas, Wednesday, December 25th, 2019

| ANSWER CHOICES                    | RESPONSES |    |
|-----------------------------------|-----------|----|
| Business as usual                 | 0.00%     | 0  |
| Paid Holiday for entire company   | 100.00%   | 39 |
| Unpaid Holiday for entire company | 0.00%     | 0  |
| Other (please specify)            | 0.00%     | 0  |
| TOTAL                             |           | 39 |