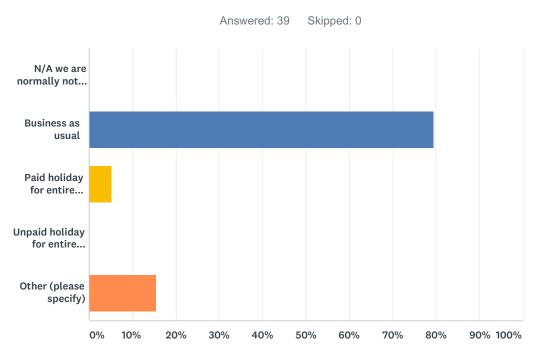

### Q3 Christmas Eve, Tuesday, December 24th, 2019

| ANSWER CHOICES                    | RESPONSES |    |
|-----------------------------------|-----------|----|
| Business as usual                 | 41.03%    | 16 |
| Paid holiday for entire company   | 41.03%    | 16 |
| Unpaid holiday for entire company | 2.56%     | 1  |
| Other (please specify)            | 15.38%    | 6  |
| TOTAL                             |           | 39 |