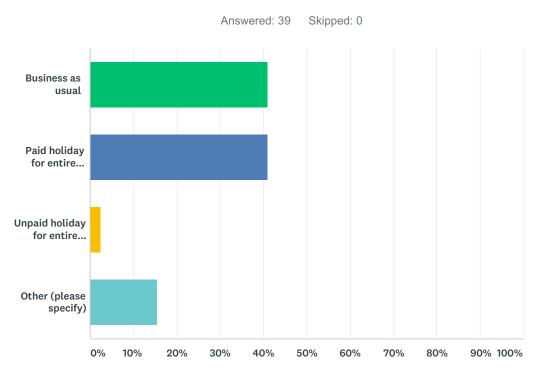

### Q3 Christmas Eve, Tuesday, December 24th, 2019

| ANSWER CHOICES                    | RESPONSES |    |
|-----------------------------------|-----------|----|
| Business as usual                 | 41.03%    | 16 |
| Paid holiday for entire company   | 41.03%    | 16 |
| Unpaid holiday for entire company | 2.56%     | 1  |
| Other (please specify)            | 15.38%    | 6  |
| TOTAL                             |           | 39 |