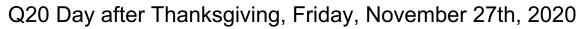

| ANSWER CHOICES                    | RESPONSES |    |
|-----------------------------------|-----------|----|
| Business as usual                 | 35.90%    | 14 |
| Paid holiday for entire company   | 53.85%    | 21 |
| Unpaid holiday for entire company | 5.13%     | 2  |
| Other (please specify)            | 5.13%     | 2  |
| TOTAL                             |           | 39 |