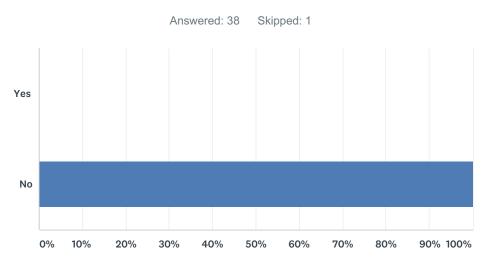

### Q29 Have you changed your holiday benefits this year?

| ANSWER CHOICES | RESPONSES |    |
|----------------|-----------|----|
| Yes            | 0.00%     | 0  |
| No             | 100.00%   | 38 |
| TOTAL          |           | 38 |