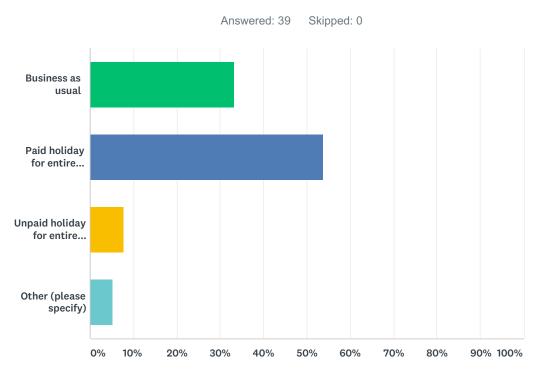

### Q2 Day after Thanksgiving, Friday, November 29th, 2019

| ANSWER CHOICES                    | RESPONSES |    |
|-----------------------------------|-----------|----|
| Business as usual                 | 33.33%    | 13 |
| Paid holiday for entire company   | 53.85%    | 21 |
| Unpaid holiday for entire company | 7.69%     | 3  |
| Other (please specify)            | 5.13%     | 2  |
| TOTAL                             |           | 39 |