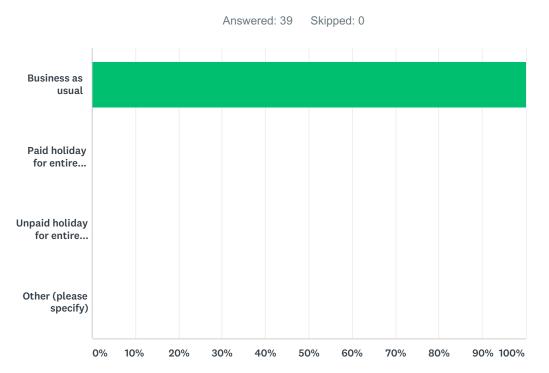

### Q1 Thanksgiving Day -Thursday November 28th, 2019

| ANSWER CHOICES                    | RESPONSES |    |
|-----------------------------------|-----------|----|
| Business as usual                 | 0.00%     | 0  |
| Paid holiday for entire company   | 100.00%   | 39 |
| Unpaid holiday for entire company | 0.00%     | 0  |
| Other (please specify)            | 0.00%     | 0  |
| TOTAL                             |           | 39 |