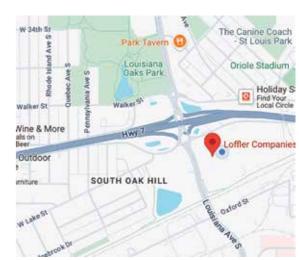

## **LOCATION**

## LOFFLER HEADQUARTERS

3745 Louisiana Ave South St. Louis Park, MN 55426

THE CORNER OF HWY 7 & LOUISIANA AVE S